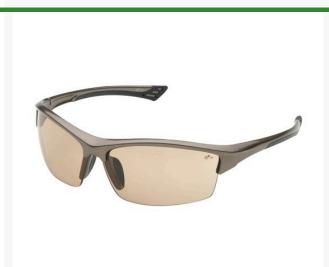

## **Elvex Sonoma Safety Glasses - Light Brown**

R7039LB

## **Details**

Great style and sophisticated design. This model is one of the best looking and fits a great variety of facial configurations. Light brown lens with metallic bronze frame. Works as an alternative to indoor/outdoor lenses with less glare. Temples with rubber inserts. Polycarbonate lenses. Complies with ANSI Z87.1 (+).

- Alternative to indoor/outdoor lenses
- Less glare
- Temples with rubber inserts
- Light brown polycarbonate lenses
- Ballistic Rated
- Metallic Bronze Frame