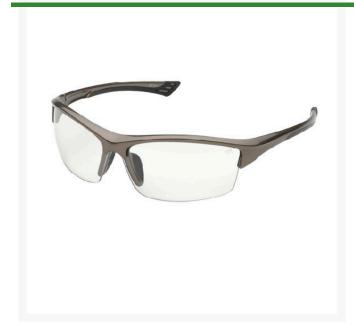

## Sonoma Safety Glasses - Clear Polycarbonate Lens

## **Details**

Great style and sophisticated design. This model is one of the best looking and fits a great variety of facial configurations. Clear lens with metallic bronze frame. Works as an alternative to indoor/outdoor lenses with less glare. Temples with rubber inserts. Polycarbonate lenses. Complies with ANSI Z87.1 (+).

- Alternative to indoor/outdoor lenses
- Less glare
- Temples with rubber inserts
- Clear polycarbonate lenses
- Ballistic Rated
- Metallic Bronze Frame