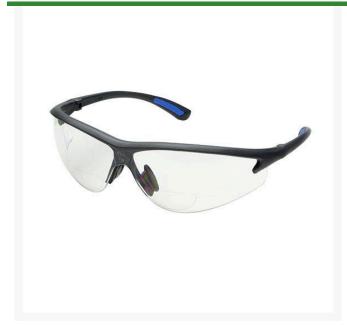

## **Elvex RX300 Bifocal Safety Glasses - Clear 3.0**

## **Details**

Contemporary design with modern flair. Wraparound style with unique soft rubber nose bridge and rubber-tipped temples provides a close fit that's extremely versatile and comfortable. Polycarbonate lens. Available in clear or grey in bifocal powers 1.0, 1.5, 2.0, 2.5 and 3.0. Complies with ANSI Z87.1.

- Polycarbonate lens
- Rubber nose bridge and rubber tipped temples
- Wrap around style
- ANSI Z87.1 compliant