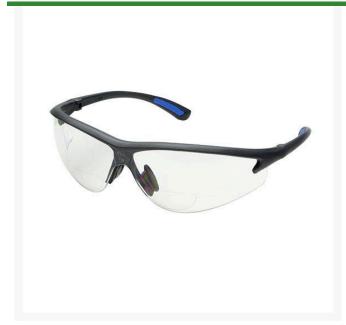

## **Elvex Rx 300 Bifocal Safety Glasses - Clear 2.0**

R7034-2

## **Details**

Contemporary design with modern flair. Wraparound style with unique soft rubber nose bridge and rubber-tipped temples provides a close fit that's extremely versatile and comfortable. Polycarbonate lens. Available in clear or grey in bifocal powers 1.0, 1.5, 2.0, 2.5 and 3.0. Complies with ANSI Z87.1.

- Polycarbonate lens
- Rubber nose bridge and rubber tipped temples
- Wrap around style
- ANSI Z87.1 compliant