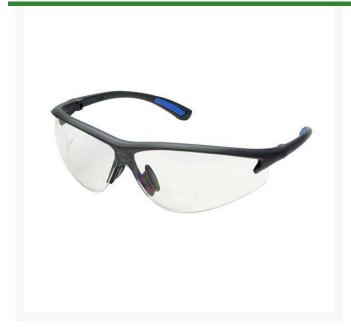

## **Elvex RX300 Bifocal Safety Glasses - Clear 1.0**

## **Details**

Contemporary design with modern flair. Wraparound style with unique soft rubber nose bridge and rubber-tipped temples provides a close fit that's extremely versatile and comfortable. Polycarbonate lens. Available in clear or grey in bifocal powers 1.0, 1.5, 2.0, 2.5 and 3.0. Complies with ANSI Z87.1.

- Polycarbonate lens
- Rubber nose bridge and rubber-tipped temples
- Wrap around style
- ANSI Z87.1 compliant