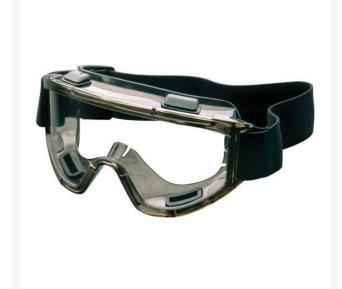

## Elvex Visionaire Goggles -Splash/Impact - Clear A/F Lens R7033

## Details

Protect your eyes with comfortable high performance goggles. Base 6 Polycarbonate unbreakable lens with SuperCoat anti-fog treatment. Four indirect ventilation slots for optimum air flow and fog resistance. Wide contact points between goggle and face provide comfortable fit. Unique nose bridge offers excellent seal. Extra wide adjustable elastic strap. Complies with ANSI Z87-1, CE EN-166, Anti-Fog Coating.

- High performance goggles
- Base 6 Polycarbonate unbreakable lens
- SuperCoat Anti-Fog protection
- Excellent seal at nose
- Extra-wide adjustable elastic strap
- Comfortable all day fit
- Complies with ANSI Z87-1 requirements