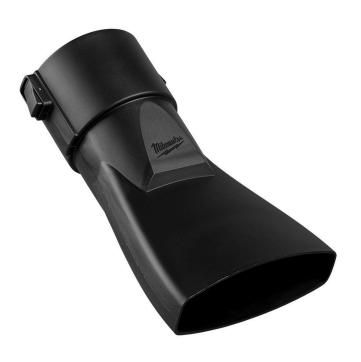

## Details

The Milwaukee Blower Angled Flare Attachment is designed for use with the MILWAUKEE M18 FUEL Dual Battery Backpack Blower (3009), M18 FUEL Dual Battery Blower (2824), M18 FUEL Blower (3017), and the M18 FUEL QUIK-LOK Blower Attachment (49-16-2793). Our Angled Flare Attachment allows you to clear more area parallel to the ground. The easy latch attachment provides a fast, secure connection to the blower nozzle.

- Compatible with the M18 FUEL Dual Battery Backpack Blower (3009), M18 FUEL Dual Battery Blower (2824), M18 FUEL Blower (3017), and the M18 FUEL QUIK-LOK Blower Attachment (49-16-2793)
- Wider airstream clears more area parallel to the ground
- Easy latch attachment for fast, secure connection to blower tube
- Includes: one blower angled flare attachment