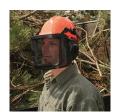

## **Details**

Provides comfort and protection for your head, face and hearing. Six point suspension safety cap features an orange hard hat with low profile, lightweight black ear muffs with a noise reduction rating the highest in the industry. A black fine mesh face screen fits snugly with the brim of the safety cap to protect your face. Flip-up the face screen and ear muffs when not in use. Ideal protection from wood chips, grass trimmings and flying objects.

- Head, face and hearing protection
- Ideal protection from wood chips, grass trimmings, flying objects
- Six point suspension
- Face screen included
- Screen and ear muffs flip up when not in use