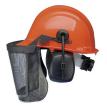

## Hard Hat w/Muffs Mesh Face Shield

R7020

## **Details**

Provides comfort and protection for your head, face and hearing. Six point suspension safety cap features an orange hard hat with low profile, lightweight black ear muffs with a noise reduction rating the highest in the industry. A black fine mesh face screen fits snugly with the brim of the safety cap to protect your face. Flip-up the face screen and ear muffs when not in use. Ideal protection from wood chips, grass trimmings and flying objects.

- Head, face and hearing protection
- Ideal protection from wood chips, grass trimmings, flying objects
- Six point suspension
- Face screen included
- Screen and ear muffs flip up when not in use