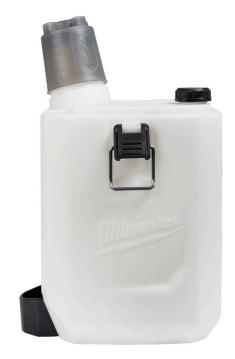

## Milwaukee 2 Gallon Handheld Sprayer Tank

RMW49-16-2762

## **Details**

Our MILWAUKEE Two Gallon Handheld Sprayer Tank is to be used with the MILWAUKEE M12 Sprayer Powered Head (2528-20). The sprayer tank comes complete with an onboard measuring cup, strainer, and intake hose.

- For use with M12

  Handheld Sprayer

  Powered Head(2528-20)
- Two gallon tank capacity
- Translucent tank walls for visibility to liquid levels
- Includes strainer to filter debris
- Includes onboard measuring cup for quick measurements
- Includes intake hose
- Imperial and metric measurement marks
- Metal clasps
- Sturdy squared design
- Weight: 2.6 lbs