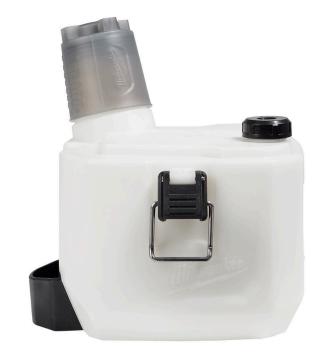

## Milwaukee 1 Gallon Handheld Sprayer Tank

RMW49-16-2761

## **Details**

The MILWAUKEE One Gallon Handheld Sprayer Tank is to be used with the MILWAUKEE M12 Sprayer Powered Head (2528-20). This sprayer tank includes an onboard measuring cup, strainer, and intake hose.

- For use with M12 Handheld Sprayer Powered Head(2528-20)
- One gallon tank capacity
- Translucent tank walls for visibility to liquid levels
- Includes strainer to filter debris
- Includes onboard measuring cup for quick measurements
- Includes intake hose
- Imperial and metric measurement marks
- Metal clasps
- Sturdy squared design
- Weight: 1.8lbs