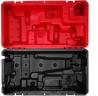

## Details

Our Chainsaw Case is a storage and transport solution for our M18 FUEL Chainsaw. The Chainsaw Case securely stores our M18 FUEL Chainsaw, M18 REDLITHIUM Battery Packs, the M18 & M12 Rapid Charger, and 1 Qt of Bar & Chain Oil and space for miscellaneous items. This chainsaw case includes a scabbard to protect the chainsaw s cutting system and a detachable oil bottle compartment for easy cleaning. The chainsaw, batteries, chargers, and oil are all sold separately. Includes Chainsaw Case, Detachable oil compartment and Retained Scabbard.

- (1) M18 FUEL Chainsaw (2727) Compartment
- (1) REDLITHIUM M18 Battery Compartment
- (1) M18 & M12 Rapid Charger (48-59-1808) Compartment
- (1) 1 QT Bottle of Bar and Chain Oil Compartment, Detachable for Easy Cleaning
- Space for Miscellaneous Items
- Exterior Dimensions: 25.3in x 14in x 11.5in
- Recessed Top Carry Handle
- Lock Loop
- Chainsaw Case Includes: Detachable oil compartment and Retained Scabbard