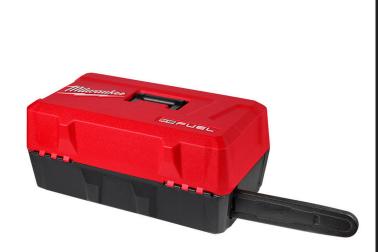

## Details

Our Chainsaw Case is a storage and transport solution for our M18 FUEL Chainsaw. The Chainsaw Case securely stores our M18 FUEL Chainsaw, M18 REDLITHIUM Battery Packs, the M18 & M12 Rapid Charger, and 1 Qt of Bar & Chain Oil and space for miscellaneous items. This chainsaw case includes a scabbard to protect the chainsaw s cutting system and a detachable oil bottle compartment for easy cleaning. The chainsaw, batteries, chargers, and oil are all sold separately. Includes Chainsaw Case, Detachable oil compartment and Retained Scabbard.

- (1) M18 FUEL Chainsaw (2727) Compartment
- (1) REDLITHIUM M18 Battery Compartment
- (1) M18 & M12 Rapid Charger (48-59-1808) Compartment
- (1) 1 QT Bottle of Bar and Chain Oil Compartment, Detachable for Easy Cleaning
- Space for Miscellaneous Items
- Exterior Dimensions: 25.3in x 14in x 11.5in
- Recessed Top Carry Handle
- Lock Loop
- Chainsaw Case Includes: Detachable oil compartment and Retained Scabbard