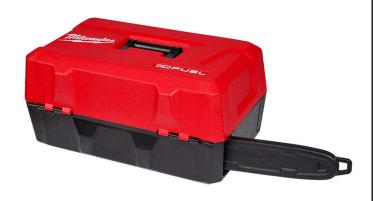

## Milwaukee Top Handle Chainsaw Case

RMW49-16-2746

Our Top Handle Chainsaw Case is a storage and transport solution for the M18 FUELTop Handle Chainsaw. T Battery Packs, the M18 & M12 Rapid Charger, 1 Qt of Bar & Chain Oil and space for miscellaneous items. The top handle chainsaw, batteries, chargers, and oil are all sold separately.

- (1) M18 FUEL Top Handle Chainsaw (2826) compartment
- (2) REDLITHIUM M18 Battery compartments
- (1) M18 & M12 Rapid Charger (48-59-1808) compartment
- (1) 1 QT Bottle of Bar and Chain Oil compartment
- Space for miscellaneous items
- Protects chainsaw and chainsaw equipment
- Recessed top carry handle
- Lock loop
- Top handle chainsaw, batteries, charger and bar and chain oil sold separately
- Steel Cabinet
- Dimensions: 21.97in x 13.23in x 10.63