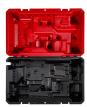

- (1) M18 FUEL Top Handle Chainsaw (2826) compartment
- (2) REDLITHIUM M18 Battery compartments
- (1) M18 & M12 Rapid Charger (48-59-1808) compartment
- (1) 1 QT Bottle of Bar and Chain Oil compartment
- Space for miscellaneous items
- Protects chainsaw and chainsaw equipment
- Recessed top carry handle
- Lock loop
- Top handle chainsaw, batteries, charger and bar and chain oil sold separately
- Steel Cabinet
- Dimensions: 21.97in x 13.23in x 10.63