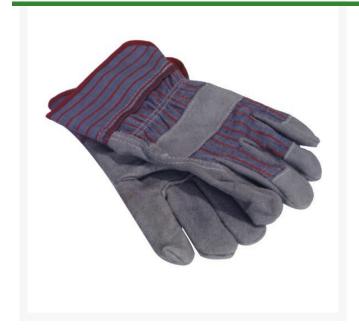

## **Details**

Leather palm work gloves are ideal for general purpose work and provide protection against abrasions. Constructed with double leather palm, durable index finger, fingertips and knuckle strap. Canvas back. Rubberized 2-1/2" safety cuff protects wrist area and allows easy on/off. Gunn pattern thumb. One pair.

- General purpose protection
- Double leather palm
- Durable index finger, fingertips and knuckle strap
- Rubberized 2-1/2" safety cuff
- One size fits all