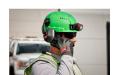

## Milwaukee Bolt Earmuffs - 26DB

RMW48-73-3251

The Milwaukee BOLT Earmuffs are designed for adjustable, comfortable wear. These cap-mounted earmuffs provide an adjustable fit thanks to the center-mount design. The earmuffs also allow for balanced wear with a 360? rotational arm that can pivot to multiple storage positions when not in use. The comfortable, pressure-reducing cushion helps avoid pressure and discomfort when wearing the earmuffs for extended periods. These earmuffs have the indicated NRR to protect you against hazardous noise and are CSA Class A certified. Milwaukee earmuffs are a part of the BOLT System that allows users to secure accessories simultaneously. Certified for use with MILWAUKEE Safety Helmets and Hard hats.

- Adjustable Fit Center-Mount Design
- Balanced Wear Multiple Storage Positions
- Comfortable, Pressure Reducing Cushion
- BOLT- Secure Accessories Simultaneously
- Secures into Milwaukee Safety Helmets and Hard Hats BOLT and Universal Accessory Slots
- Can be Worn with Additional Accessories at Once
- When not in use store on the back, top, or below the brim of the Milwaukee Safety Helmets and Hard Hats
- Certified for Use with Milwaukee Safety Helmets andr Hard Hats
- NRR 26 dB
- CSA Class A
- Dielectric Construction
- Third-Party Tested and Certified