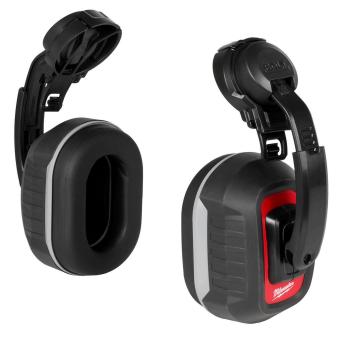

## Milwaukee Bolt Earmuffs - 26DB

RMW48-73-3251

The Milwaukee BOLT Earmuffs are designed for adjustable, comfortable wear. These cap-mounted earmuffs provide an adjustable fit thanks to the center-mount design. The earmuffs also allow for balanced wear with a 360? rotational arm that can pivot to multiple storage positions when not in use. The comfortable, pressure-reducing cushion helps avoid pressure and discomfort when wearing the earmuffs for extended periods. These earmuffs have the indicated NRR to protect you against hazardous noise and are CSA Class A certified. Milwaukee earmuffs are a part of the BOLT System that allows users to secure accessories simultaneously. Certified for use with MILWAUKEE Safety Helmets and Hard hats.

- Adjustable Fit Center-Mount Design
- Balanced Wear Multiple Storage Positions
- Comfortable, Pressure Reducing Cushion
- BOLT- Secure Accessories Simultaneously
- Secures into Milwaukee Safety Helmets and Hard Hats BOLT and Universal Accessory Slots
- Can be Worn with Additional Accessories at Once
- When not in use store on the back, top, or below the brim of the Milwaukee Safety Helmets and Hard Hats
- Certified for Use with Milwaukee Safety Helmets andr Hard Hats
- NRR 26 dB
- CSA Class A
- Dielectric Construction
- Third-Party Tested and Certified