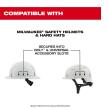

## Milwaukee Bolt Earmuffs - 26DB

RMW48-73-3251

The Milwaukee BOLT Earmuffs are designed for adjustable, comfortable wear. These cap-mounted earmuffs provide an adjustable fit thanks to the center-mount design. The earmuffs also allow for balanced wear with a 360? rotational arm that can pivot to multiple storage positions when not in use. The comfortable, pressure-reducing cushion helps avoid pressure and discomfort when wearing the earmuffs for extended periods. These earmuffs have the indicated NRR to protect you against hazardous noise and are CSA Class A certified. Milwaukee earmuffs are a part of the BOLT System that allows users to secure accessories simultaneously. Certified for use with MILWAUKEE Safety Helmets and Hard hats.

- Adjustable Fit Center-Mount Design
- Balanced Wear Multiple Storage Positions
- Comfortable, Pressure Reducing Cushion
- BOLT- Secure Accessories Simultaneously
- Secures into Milwaukee Safety Helmets and Hard Hats BOLT and Universal Accessory Slots
- Can be Worn with Additional Accessories at Once
- When not in use store on the back, top, or below the brim of the Milwaukee Safety Helmets and Hard Hats
- Certified for Use with Milwaukee Safety Helmets andr Hard Hats
- NRR 26 dB
- CSA Class A
- Dielectric Construction
- Third-Party Tested and Certified