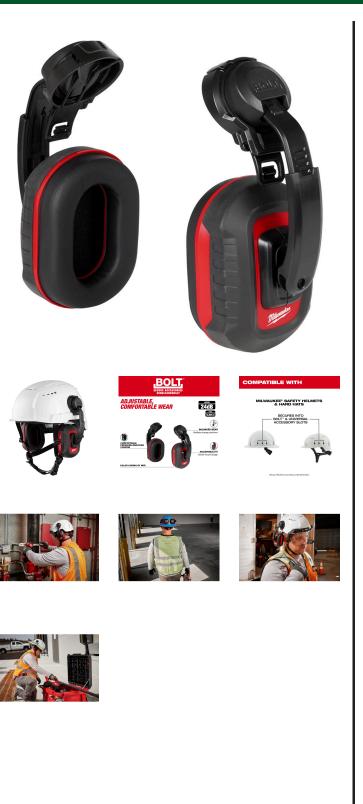

## Details

The Milwaukee BOLT Earmuffs are designed for adjustable, comfortable wear. These cap-mounted earmuffs provide an adjustable fit thanks to the center-mount design. The earmuffs also allow for balanced wear with a 360 degree rotational arm that can pivot to multiple storage positions when not in use. The comfortable, pressure-reducing cushion helps avoid pressure and discomfort when wearing the earmuffs for extended periods. These earmuffs have the indicated NRR to protect you against hazardous noise and are CSA Class A certified. Milwaukee earmuffs are a part of the BOLT System that allows users to secure accessories simultaneously. Certified for use with MILWAUKEE Safety Helmets and Hard Hats.

- Adjustable Fit Center-Mount Design
- Balanced Wear Multiple Storage Positions
- Comfortable, Pressure Reducing Cushion
- BOLT- Secure Accessories Simultaneously
- Secures into Milwaukee Safety Helmets and Hard Hats BOLT and Universal Accessory Slots
- Can be Worn with Additional Accessories at Once
- When not in use store on the back, top, or below the brim of the Milwaukee Safety Helmets and Hard Hats
- Certified for Use with Milwaukee Safety Helmets andr Hard Hats
- NRR 24 dB
- CSA Class A
- Dielectric Construction
- Third-Party Tested and Certified