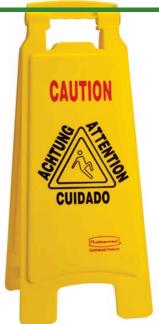

## Floor Sign - Caution Wet Floor - Multi-Lingual

## **Details**

Prevent injury with floor safety signs! Durable, bright yellow polypropylene construction with bold black lettering; 25" high and printed both sides. "Closed" and "Caution" warning signs are printed in English, French, German and Spanish for effective communication. Fold flat for easy storage; handle cutout for carrying or hanging.

- Alerts safety risks in 4 languages
- Fold flat for storage
- Handle cutout for carrying/hanging
- Printed both sides
- "Caution Wet Floor"