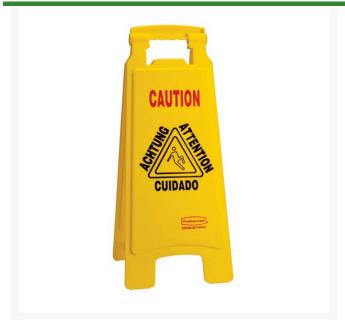

## **Floor Sign - Caution - Multi-Lingual** R6030

## **Details**

Prevent injury with floor safety signs! Durable, bright yellow polypropylene construction with bold black lettering; 25" high and printed both sides. "Closed" and "Caution" warning signs are printed in English, French, German and Spanish for effective communication. Fold flat for easy storage; handle cutout for carrying or hanging.

- Alerts safety risks in 4 languages
- Fold flat for storage
- Handle cutout for carrying/hanging
- Printed both sides
- "Caution"