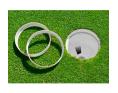

## Putting Cup Rings - Set/18 R600101

## **Details**

Providing spectacular, enhanced hole visibility, they accelerate play on the green, all but eliminating pin tending, and increase tee-time capacity by 10-15%. They also stabilize soil around the top of the hole, preventing erosion and desiccation, and seal in moisture for the grass roots. Flexible, economical and reusable (6-8 weeks average). Approved by the US Golf Association for "Official USGA Handicaps."