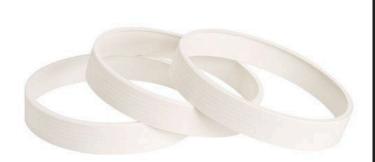

## Putting Cup Rings - Set/18 R600101

## **Details**

Providing spectacular, enhanced hole visibility, they accelerate play on the green, all but eliminating pin tending, and increase tee-time capacity by 10-15%. They also stabilize soil around the top of the hole, preventing erosion and desiccation, and seal in moisture for the grass roots. Flexible, economical and reusable (6-8 weeks average). Approved by the US Golf Association for "Official USGA Handicaps."