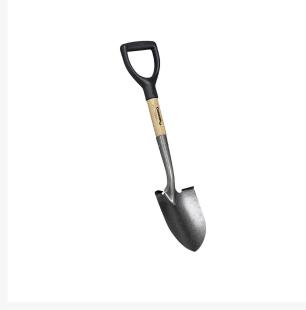

## Corona Multi-Purpose Mini Shovel

## Details

The mini shovel is ideal for working in tight working conditions or on your knees. Features a strong 16gauge tempered steel blade with forward-turned steps for firmer footing. The hardwood handle with D-Grip controls easily controls material being moved.

- Designed for Working on Your Knees or Tight Conditions
- Strong, 15-Gauge Tempered Steel Blade
- Forward-Turned Steps for Firmer Footing
- Hardwood D-Grip Handle