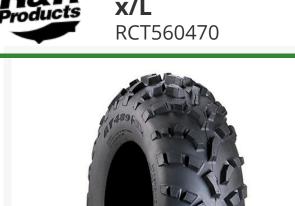

## Tire - AT27x9-12 (6 Ply) Carlisle AT489 x/L

## **Details**

The AT489 XL tire is the heavy duty version of the original AT 489. It is an excellent choice for intermediate to hard surface use featuring a inch lug depth and lightweight construction. Made in the USA.

- Wrap-around shoulder lugs provide more side bite promoting forward traction while minimizing lateral slip
- inch lug depth deepest lug depth in all the AT489 series
- Constructed with shock absorption lugs
- 3\* rated
- Soft to intermediate surfaces/mud

## **Specifications**

Manufacturer Carlisle
Ply 6 Ply
Tire Size 27x9.00-12
Tread Design AT489 X/L

**Golfmech Ltd**Hullaghfin Balrath Navan, C15 VOFS 353 87 632 9827