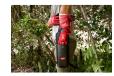

## **Details**

Designed to fit the M12 Brushless Pruning Shears (2534-20), the M12 Brushless Pruning Shears Holster increases productivity and provides the user with a quick and durable means of tool retrieval and protection on the job. Our M12 Brushless Pruning Shears Holster provides users with hands-free portability and flexibility so that all parts of the job can be completed with ease and speed. Constructed with heavy-duty material, this holster features an easy snap-on cover, belt loop & belt clip, and leg strap.

- For use with MILWAUKEE

   M12 Brushless

   Pruning Shears
- Belt Loop & Belt Clip
- Easy Snap-On Cover
- Leg Strap for Increased Fit