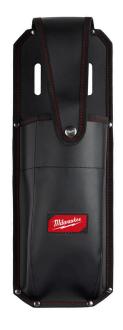

## Milwaukee M12 Brushless Pruning Shears Holster

RMW49-17-2765

## **Details**

Designed to fit the M12 Brushless Pruning Shears (2534-20), the M12 Brushless Pruning Shears Holster increases productivity and provides the user with a quick and durable means of tool retrieval and protection on the job. Our M12 Brushless Pruning Shears Holster provides users with hands-free portability and flexibility so that all parts of the job can be completed with ease and speed. Constructed with heavy-duty material, this holster features an easy snap-on cover, belt loop & belt clip, and leg strap.

- For use with MILWAUKEE

   M12 Brushless

   Pruning Shears
- Belt Loop & Belt Clip
- Easy Snap-On Cover
- Leg Strap for Increased Fit