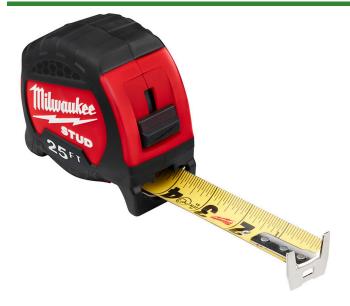

## Milwaukee 25ft Stud Heavy Duty Tape Measure

RMW48-22-9725

## **Details**

The Milwaukee 25ft STUD Tape Measure is the industry's most durable tape measure, equipped with innovative EXO360 Blade Technology. EXO360 protects your tape's blade from ripping and wearing, delivering the longest-lasting blade on the market. The tape delivers 17' of reach allowing you to take long measurements on your own and reach further on the jobsite. Cutting-edge measuring tape blade technology, combined with a fully-reinforced impact-resistant frame makes STUD Tape Measures the most durable retractable tape measure for all your jobsite needs. STUD measuring tapes also feature double-sided printing for easy reading as well as a finger stop to control blade retraction.