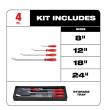

## **Details**

The Milwaukee 4 Piece Pry Bar Set features four pry bars with an I-Beam design for up to 40% more prying strength. The pry bar's all-metal core improves durability, allowing you to get the job done every time. A hammer-ready strike cap protects the tri-lob handle from damage and improves your ability to work in tight places. Each metal pry bar has a comfortable tri-lobe handle and features a durable chrome finish for superior corrosion resistance and easy cleaning. The four-piece pry bar tool set comes with an easy-access storage tray offering you a long-term storage solution. All pry bars are backed by a Milwaukee Lifetime Guarantee.