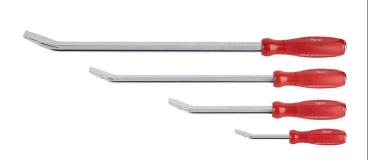

## **Details**

The Milwaukee 4 Piece Pry Bar Set features four pry bars with an I-Beam design for up to 40% more prying strength. The pry bar's all-metal core improves durability, allowing you to get the job done every time. A hammer-ready strike cap protects the tri-lob handle from damage and improves your ability to work in tight places. Each metal pry bar has a comfortable tri-lobe handle and features a durable chrome finish for superior corrosion resistance and easy cleaning. The four-piece pry bar tool set comes with an easy-access storage tray offering you a long-term storage solution. All pry bars are backed by a Milwaukee Lifetime Guarantee.