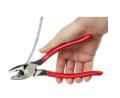

## **Details**

The Milwaukee 9-inch High-Leverage Lineman solutions Pliers are designed to have maximum leverage and make easier cuts. These high leverage pliers feature hardened iron carbide cutting edges, with optimized pivot designed to allow you to cut ACSR, hard wire, and soft wire with ease. All Milwaukee pliers are forged for strength and feature rust protection with a Limited Lifetime Warranty.