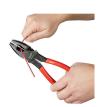

## **Details**

The Milwaukee 9-inch High-Leverage Lineman solutions Pliers are designed to have maximum leverage and make easier cuts. These high leverage pliers feature hardened iron carbide cutting edges, with optimized pivot designed to allow you to cut ACSR, hard wire, and soft wire with ease. All Milwaukee pliers are forged for strength and feature rust protection with a Limited Lifetime Warranty.