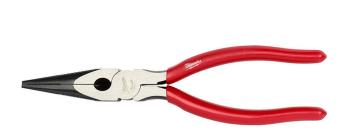

## Milwaukee 8in Long Needle Nose Pliers RMW48-22-6501

## Details

The Milwaukee 8-inch Long Nose Pliers feature a 2inch gripping nose for pulling wire and material through rough-in holes and other tight spaces. The needle nose pliers head features integrated reaming ridges allowing you to remove burrs from the inside of smooth pipe. The long needle nose pliers also feature an integrated wire cutter. For added functionality, our Long Nose Pliers feature an integrated fish tape puller. All Milwaukee pliers are forged for strength and feature rust protection with a Limited Lifetime Warranty.