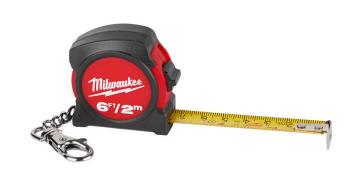

## Milwaukee Keychain Tape Measure - 6ft / 2M

RMW48-22-5506C

## **Details**

The Milwaukee 64/2m Keychain Tape Measure (48-22-5506) combines on-the-go convenience with maximum durability and functionality needed by professionals in all trades. Delivering up to 10X longer life than the competition, the new tape measure features Nylon Blade Protection for resistance to jobsite contamination and a 5-point reinforced frame for protection against damage from dropping. For added functionality, a secure, heavy duty keychain clip gives it the versatility to clip on almost anything � from belts to keychains. It is dual printed in imperial and metric. Backed by a limited lifetime warranty, the 6 /2m Keychain Tape Measure confirms Milwaukee s commitment to best-in-class durability and relentless commitment to provide innovative solutions to the end user that will increase productivity.