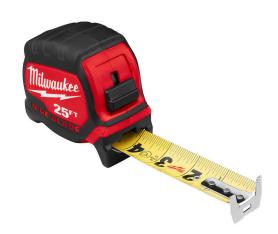

## Milwaukee 25ft Wide Blade Tape Measure with 17ft Reach

RMW48-22-0225

## Details

The Milwaukee 25ft Wide Blade Tape Measure has the longest reach and straightest standout in the industry. The 17� of reach allows you to take long measurements on your own and reach further on the jobsite. The blade design delivers the straightest standout, reducing the arc in the blade for efficient and accurate measuring. The tape measures are wear and impact-resistant with nylon bond blade protection and an additional anti-tear coating on the first 6in of the blade, reducing tape tear. Built to withstand the jobsite, the measuring tapes are constructed with a 5-point reinforced frame for impact resistance.