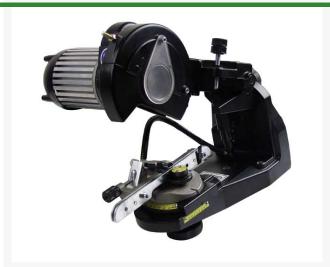

# Hydraulic Bench Chain Grinder

R57-425

## Details

A durable machine, built with the quality and features needed for frequent, high volume chain sharpening. Sharpens round-ground 1/4", .325", 3/8" and .404" pitch chains. Powerful motor; easyto-use controls. Internal light, excellent safety features. Single phase, 110V-AC, 60HZ, 3AMP, 285 watt electric motor. 3400 RPM direct drive motor; 38 horsepower motor.

Hydraulic Replacement Grinding Wheels, 5-3/4" O.D.

- Durable for high volume sharpening
- Sharpens round-ground 1/4", .325", 3/8" and .404" pitch chains
- Single phase, 110V-AC, 60 HZ, 3 AMP, 285 Watt Electric Motor
- 3400 RPM. 38 HP motor
- Hydraulic vise lock available