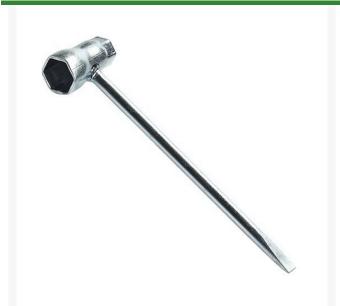

## **Scrench Chainsaw Tool** R57-017

## **Details**

The Scrench Tool does the job of two wsrenches and a screwdriver. It is used for adjusting the chain tension on a chain saw, removing the spark plug and even accessing air filters and starters on many saws. Use on small gas engines, powered string trimmers and leaf blowers. Flat blade screwdriver. Fits Echo, Husqvarna, Jonsered, Partner, Poulan, Shindaiwa Stihl. 13 x 19mm.