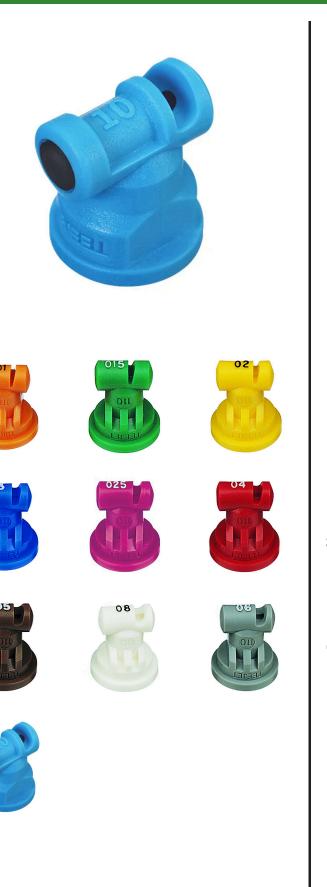

## Turbo TeeJet Wide Angle Flat Spray Nozzle - 110 degree RTJTT110

Golfmech Ltd Hullaghfin Balrath Navan, C15 VOFS 353 87 632 9827 https://golfmech.rrproducts.com/

- Tapered edge wide angle flat spray pattern for uniform coverage in broadcast spraying.
- 15� attack angle for better canopy penetration.
- Available in polymer and ceramic for more flexibility on the choice according to different pesticide formulation.
- Large, rounded internal passage to minimize clogging.
- Polymer material used on the TT-VP provides a good wear life and acid resistance.
- The TT-VK polypropylene body provides excellent acid resistance and the ceramic preand exit orifice offers improved wear life.
- Unique internal configuration means substantially longer wear life.
- Available in eleven VisiFlo Polymer (VP) and nine VisiFlo ceramic (VK) capacities.
- Automatic spray alignment with Quick TeeJet cap and gasket 114441A-\*-CELR (01 to 08) or 114502A-\*-CELR (10 and 12).

## Options

Nozzle Capacity Size

Yellow White Green Brown Orange Red Magenta Lilac Light Blue Blue Grey

Nozzle Material Code Polymer