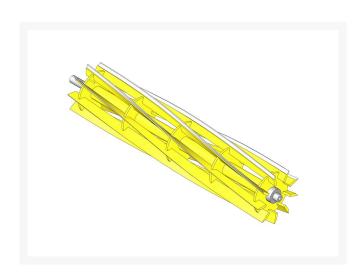

## Reel - 9 Blade RH/Center R524221

## **Details**

R&R Reel blades are expertly crafted from premium high carbon-boron alloy steel, heat-treated to perfectly complement both R&R and OEM bedknives. Each reel undergoes precision cylindrical grinding on bearing surfaces, followed by relief grinding for optimal performance. Advanced computer balancing ensures extended reel and bearing life. Backed by our lifetime guarantee against defects in materials and craftsmanship under normal use, R&R Reels deliver unmatched durability and cutting precision you can trust.

- Premium Construction: Made from high carbon-boron alloy steel and heat-treated to match R&R and OEM bedknives for superior performance.
- Precision Engineering: Cylindrically and relief ground, then computer balanced to maximize reel and bearing life.
- Lifetime Guarantee: Backed by a lifetime warranty against material and workmanship defects under normal use.