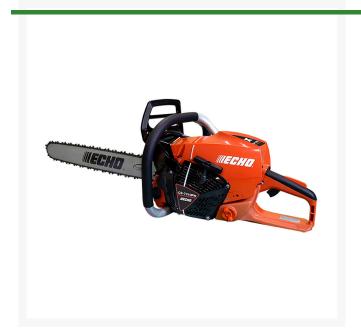

## Echo CS-7310PW Chain Saw 20in 73.5CC Rear Handle - Full Wrap Aluminum Handle w/Rubber Grip

RECCS7310PW-20

## **Details**

A professional rear handle logging chain saw equipped with a high-performance 73.5cc engine with 5.4hp featuring a full-wrap aluminum handle with rubber grip for strength and comfort. The ECHO CS-7310PW chainsaw has the cutting performance to tackle the toughest jobs with all the professional features commercial arborists and loggers require - including one of the best air cleaner systems in the industry. 73.5cc 20in guide bar with .058 gauge chain. Rear Handle.