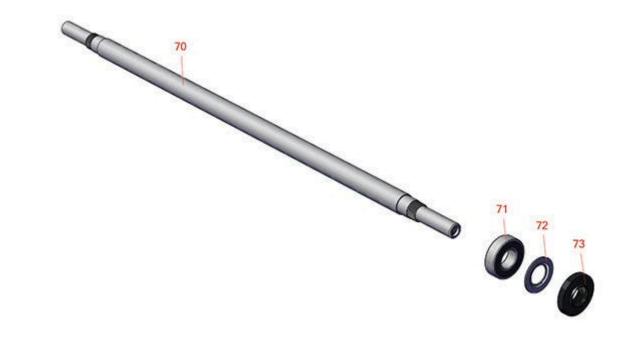

Cutting Unit - Models 04832, 04833, 04834 Rollers

|    | R&R<br>Part No. | OEM<br>Part No. | Description                    | Qty<br>Req | Order<br>Quantity |
|----|-----------------|-----------------|--------------------------------|------------|-------------------|
| 70 | R132-4613       | 132-4613        | Shaft - Roller                 | 1          |                   |
| 71 | R117-6831       | 117-6831        | Bearing - Stainless            | 2          |                   |
| 72 | R115-5604       | 115-5604        | Washer - Flocked Seal          | 2          |                   |
| 73 | R117-9080       | 117-9080        | Locknut - Stainless with Nyloc | 2          |                   |