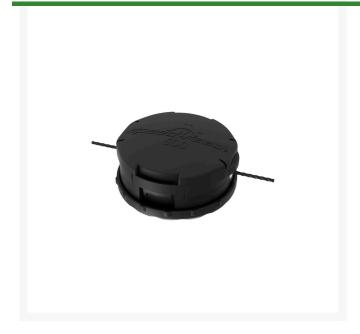

## **Echo Speed-Feed 500 Trimmer Head**

REC99944200950

## **Details**

The Speed-Feed 500 is the fastest loading professional bump-to-advance style head in the market. It can be reloaded without disassembly in 30 seconds or less. It features a 40ft holding capacity and is pre-loaded with .095in Black Diamond trimmer line. The Bump-to-Advance has been improved on the Speed-Feed 500 making it easier for the end-user to remain productive throughout the trimming task.

- Reloads in seconds
- Tap-to-advance line feed
- Pre-loaded with .095in. dia. Black Diamond trimmer line
- Compatible with SRM-3020, SRM-3020T, SRM-3020U, SRM-410X