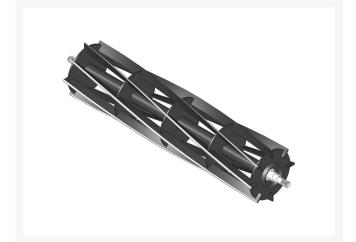

R101916

Reel - 8 Blade

## Details

R&R Reel blades are manufactured from high carbon-boron alloy steel and then hardened to RC46-49 to match the temper of our bedknives and original equipment bedknives. All R&R Reels are cylindrically ground on bearing surfaces and then relief ground. Reels are then precision computer balanced for extended bearing and reel life. R&R Products Reels are guaranteed against defects in material and workmanship for the life of the reel under normal use.

- High Carbon-Boron Alloy Steel
- Cylindrically Ground on Bearing Surfaces
- Precision Computer Balanced