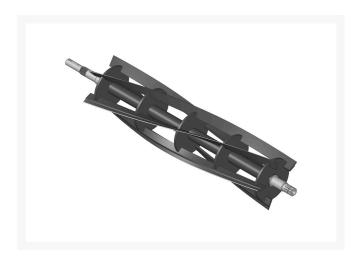

## Reel - 5 Blade LH R506503

## **Details**

R&R Reel blades are expertly crafted from premium high carbon-boron alloy steel, heat-treated to perfectly complement both R&R and OEM bedknives. Each reel undergoes precision cylindrical grinding on bearing surfaces, followed by relief grinding for optimal performance. Advanced computer balancing ensures extended reel and bearing life. Backed by our lifetime guarantee against defects in materials and craftsmanship under normal use, R&R Reels deliver unmatched durability and cutting precision you can trust.

- Premium Construction: Made from high carbon-boron alloy steel and heat-treated to match R&R and OEM bedknives for superior performance.
- Precision Engineering: Cylindrically and relief ground, then computer balanced to maximize reel and bearing life.
- Lifetime Guarantee: Backed by a lifetime warranty against material and workmanship defects under normal use.