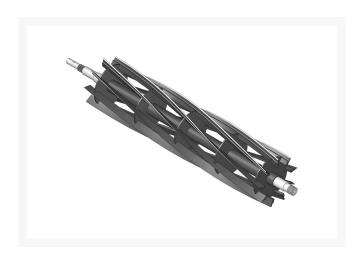

## Reel - 9 Blade LH

## **Details**

R&R Reel blades are expertly crafted from premium high carbon-boron alloy steel, heat-treated to perfectly complement both R&R and OEM bedknives. Each reel undergoes precision cylindrical grinding on bearing surfaces, followed by relief grinding for optimal performance. Advanced computer balancing ensures extended reel and bearing life. Backed by our lifetime guarantee against defects in materials and craftsmanship under normal use, R&R Reels deliver unmatched durability and cutting precision you can trust.

- Premium Construction: Made from high carbon-boron alloy steel and heat-treated to match R&R and OEM bedknives for superior performance.
- Precision Engineering: Cylindrically and relief ground, then computer balanced to maximize reel and bearing life.
- Lifetime Guarantee: Backed by a lifetime warranty against material and workmanship defects under normal use.