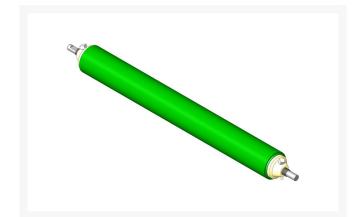

# Roller - Smooth Regreasable Steel R500625

## Details

Constructed with a through shaft, this heavy duty roller uses greasable tapered bearings for extended life. Body Length: 26-7/8" & Shaft Length: 31-3/4"