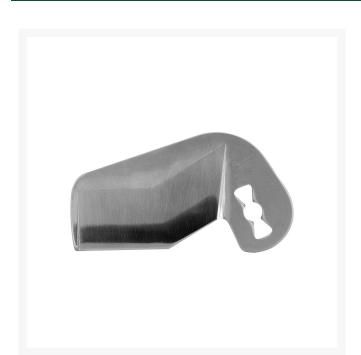

## **Details**

The M12 Plastic Pipe Shear Blade is built to maximize blade life and productivity on the job. It's steep pierce-point leaves materials clean and burrfree, ready for installation. Made from rust-resistant stainless steel, the blade?s reinforced cutting edge reduces blade chipping for extended durability. The M12 Plastic Pipe Shear Blade is designed to cut PVC, CPVC, ABS, BlazeMaster, PEX Tubing, Non-Metallic Conduit, and Rubber Hose. Use with the M12 Plastic Pipe Shear Tool (2470).