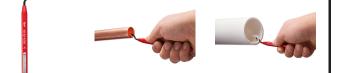

## Details

The Milwaukee Reaming Pen provides easy deburring of copper tubing and PVC. The tool is constructed with an all-metal design for durability through demanding jobsite use. The blade is heat treated and black oxide coated for extended life. A slide resistant clip allows easy storage in the users pocket or tool bag for quick access.