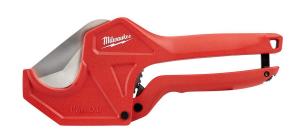

## Milwaukee 1-5/8in Ratcheting Pipe Cutter

RMW48-22-4210

## **Details**

The Milwaukee 1-5/8" ratcheting pipe cutter is engineered for straight, easy cuts. The piece point blade is designed to accurately pierce without crushing or cracking the pipe. The blade is constructed with stainless steel for long life and a durable cutting edge. Ergonomic handles ensure user comfort for all day use. An all-metal lock is integrated in the handle for easy one-handed operation.