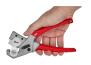

## **Details**

The Tubing Cutter offers you straighter, cleaner cuts. It features a replaceable V-shaped, double ground steel blade for clean perpendicular cuts and maximum tool life. The one-handed locking mechanism is designed for an easy-to-use lock for improved tool safety. This MILWAUKEE Tubing Cutter has an all-metal core for added durability on the jobsite. The Tubing Cutter has a 1" capacity for rubber, plastic, and PEX Tubing. It is for use with the Milwaukee Tubing Cutter Blade (48-22-4203). The tubing cutter tool is backed by Milwaukee's Limited Lifetime Warranty.