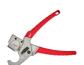

## **Milwaukee Tubing Cutter**

RMW48-22-4204

## **Details**

The Tubing Cutter offers you straighter, cleaner cuts. It features a replaceable V-shaped, double ground steel blade for clean perpendicular cuts and maximum tool life. The one-handed locking mechanism is designed for an easy-to-use lock for improved tool safety. This MILWAUKEE Tubing Cutter has an all-metal core for added durability on the jobsite. The Tubing Cutter has a 1" capacity for rubber, plastic, and PEX Tubing. It is for use with the Milwaukee Tubing Cutter Blade (48-22-4203). The tubing cutter tool is backed by Milwaukee's Limited Lifetime Warranty.