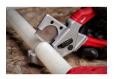

## **Details**

The Tubing Cutter offers you straighter, cleaner cuts. It features a replaceable V-shaped, double ground steel blade for clean perpendicular cuts and maximum tool life. The one-handed locking mechanism is designed for an easy-to-use lock for improved tool safety. This MILWAUKEE Tubing Cutter has an all-metal core for added durability on the jobsite. The Tubing Cutter has a 1" capacity for rubber, plastic, and PEX Tubing. It is for use with the Milwaukee Tubing Cutter Blade (48-22-4203). The tubing cutter tool is backed by Milwaukee's Limited Lifetime Warranty.