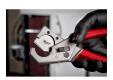

## **Details**

The Tubing Cutter offers you straighter, cleaner cuts. It features a replaceable V-shaped, double ground steel blade for clean perpendicular cuts and maximum tool life. The one-handed locking mechanism is designed for an easy-to-use lock for improved tool safety. This MILWAUKEE Tubing Cutter has an all-metal core for added durability on the jobsite. The Tubing Cutter has a 1" capacity for rubber, plastic, and PEX Tubing. It is for use with the Milwaukee Tubing Cutter Blade (48-22-4203). The tubing cutter tool is backed by Milwaukee's Limited Lifetime Warranty.