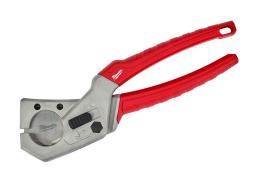

## **Milwaukee Tubing Cutter**

RMW48-22-4204

## **Details**

The Tubing Cutter offers you straighter, cleaner cuts. It features a replaceable V-shaped, double ground steel blade for clean perpendicular cuts and maximum tool life. The one-handed locking mechanism is designed for an easy-to-use lock for improved tool safety. This MILWAUKEE Tubing Cutter has an all-metal core for added durability on the jobsite. The Tubing Cutter has a 1" capacity for rubber, plastic, and PEX Tubing. It is for use with the Milwaukee Tubing Cutter Blade (48-22-4203). The tubing cutter tool is backed by Milwaukee's Limited Lifetime Warranty.