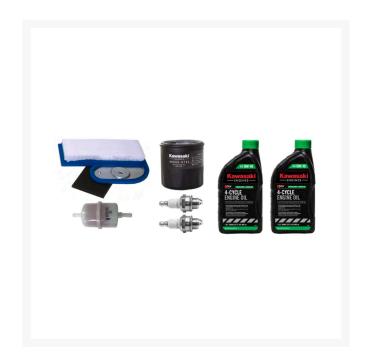

## **Details**

Kit Contains: 2 bottles of KTECH 10w40 4-Cycle Engine Oil, 1 oil filter (49065-0724), 1 fuel filter (49019-0031), 1 pre-filter (11013-7033), 1 air filter (11013-7002), 2 spark plugs (BPMR6A)