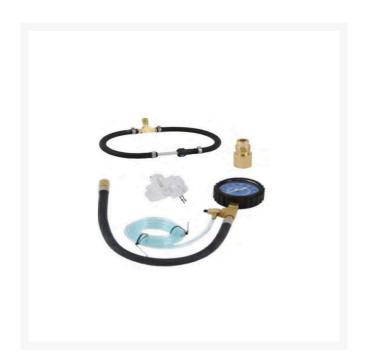

## Kawasaki Fuel Pres. Test Kit

RAK99969-6398

- Performs running, residual, rail and flow rate pressure tests.
- Kit includes adapters, hoses and fittings to test fuel injection systems.
- Professional dual scale gauge reads 0-100 PSI and 0-700 kPa with relief valve, and fuel discharge hose.
- All packaged in a professional, heavy-duty, blow molded carrying case.
- Noid light verifies signal to fuel injectors.