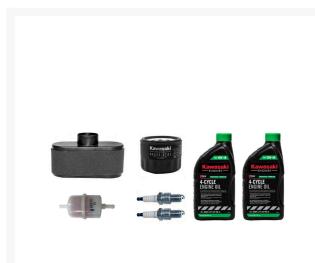

#### Details

Includes: 2 bottles of KTECH 4-Cycle Engine 10W-40 Oil, 1 oil filter (49065-0721), 1 fuel filter (49019-0031), 1 pre-filter (11013-7046), 1 air filter (11013-0752), 2 spark plugs (BPR4ES).