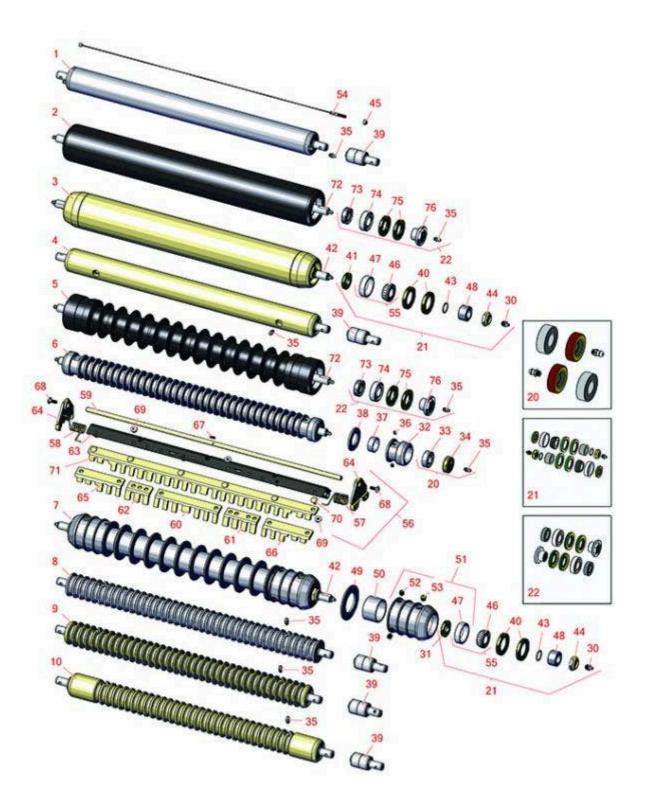

## Replaces John Deere 3215B Reel Mower

| Repo | <b>&amp; R</b> Pai                                                                                                                                                                                                                                                                                                                   | r <b>ts</b><br>ium Cutting Unit | ere 3215B Reel Mower                         |            |                  |  |  |
|------|--------------------------------------------------------------------------------------------------------------------------------------------------------------------------------------------------------------------------------------------------------------------------------------------------------------------------------------|---------------------------------|----------------------------------------------|------------|------------------|--|--|
|      | R&R<br>Part No.                                                                                                                                                                                                                                                                                                                      | OEM<br>Part No.                 | Description                                  | Qty<br>Req | Orde<br>Quantity |  |  |
|      | Rollers                                                                                                                                                                                                                                                                                                                              |                                 |                                              |            |                  |  |  |
| 1    | RAET10111                                                                                                                                                                                                                                                                                                                            | AET10111,<br>AMT2876            | Roller - Smooth Tubular Steel                | 0          |                  |  |  |
|      | Detail Description:                                                                                                                                                                                                                                                                                                                  | This tubular steel roller use   | s greasable "water-pump" style bearings.:    |            |                  |  |  |
| 2    | R1203825                                                                                                                                                                                                                                                                                                                             |                                 | Roller - Fusion Smooth UHMW<br>Polyethylene  | 0          |                  |  |  |
|      | Detail Description: Fusion Rollers combine the best features of our UHMW plastic rollers with a<br>heavy-duty internal bearing system. Machined from solid UHMW plastic that prevents build-up<br>of debris. This roller turns on precision stainless ball bearings and double seals for added life.:                                |                                 |                                              |            |                  |  |  |
| 3    | RAET11263                                                                                                                                                                                                                                                                                                                            | AET11263,<br>AMT2967            | Roller - Smooth Tubular Steel                | 0          |                  |  |  |
|      | Detail Description: Constructed with a through shaft, this heavy duty roller uses greasable<br>tapered bearings for extended life.:                                                                                                                                                                                                  |                                 |                                              |            |                  |  |  |
| 4    | RAMT1442                                                                                                                                                                                                                                                                                                                             | AMT1442,<br>AMT2878             | Roller - Smooth Solid Steel                  | 0          |                  |  |  |
|      | Detail Description: Machined from solid steel, this heavy weight roller uses greasable "water-<br>pump" style bearings.:                                                                                                                                                                                                             |                                 |                                              |            |                  |  |  |
| 5    | R1203820                                                                                                                                                                                                                                                                                                                             | 1203752                         | Roller - Fusion Grooved UHMW<br>Polyethylene | 0          |                  |  |  |
|      | Detail Description: Fusion Rollers combine the best features of our UHMW plastic rollers with a heavy-duty internal bearing system. Machined from solid UHMW plastic that prevents build-up of debris. This roller has a patented deep groove design and turns on precision stainless ball bearings and double seals for added life: |                                 |                                              |            |                  |  |  |
| 6    | R68527R                                                                                                                                                                                                                                                                                                                              |                                 | Roller - Grooved Repairable Steel            | 0          |                  |  |  |
|      | Detail Description: Constructed with a through shaft and greasable ball bearings, this roller can be repaired by unscrewing the ends and replacing the series of washers and spacers.:                                                                                                                                               |                                 |                                              |            |                  |  |  |
| 7    | R500512                                                                                                                                                                                                                                                                                                                              | AMT2966,<br>BM25317             | Roller - Grooved Repairable Steel            | 0          |                  |  |  |
|      | Detail Description: Constructed with a through shaft and greasable ball bearings. This roller can be repaired by unscrewing the ends and replacing the series of washers and spacers.:                                                                                                                                               |                                 |                                              |            |                  |  |  |

| Pro                    | <b>&amp; R</b><br>ducts                                                                                                                        | <b>Replaces John De</b><br><b>Parts</b><br>Medium Cutting Unit<br>Rollers                                                                                                              | eere 3215B Reel Mower                                                                                                                                                                                                |                                |                  |  |  |
|------------------------|------------------------------------------------------------------------------------------------------------------------------------------------|----------------------------------------------------------------------------------------------------------------------------------------------------------------------------------------|----------------------------------------------------------------------------------------------------------------------------------------------------------------------------------------------------------------------|--------------------------------|------------------|--|--|
|                        | R&R<br>Part No.                                                                                                                                | OEM<br>Part No.                                                                                                                                                                        | Description                                                                                                                                                                                                          | Qty<br>Reg                     | Orde<br>Quantity |  |  |
| 8                      | RAMT1061                                                                                                                                       | AET10557,<br>AMT1061,<br>AMT2877                                                                                                                                                       | Roller - Grooved Machined Solid<br>Steel                                                                                                                                                                             | 0                              |                  |  |  |
|                        | Detail Description: Machined from solid steel, this heavy weight roller uses greasable "water-<br>pump" style bearings.:                       |                                                                                                                                                                                        |                                                                                                                                                                                                                      |                                |                  |  |  |
| 9                      | RAET10954                                                                                                                                      | AET10954,<br>AMT2875,<br>AMT2879                                                                                                                                                       | Roller - Grooved Machined Solid<br>Steel                                                                                                                                                                             | 0                              |                  |  |  |
|                        | Detail Description: Machined from solid steel, this heavy weight roller uses greasable "water-<br>pump" style bearings.:                       |                                                                                                                                                                                        |                                                                                                                                                                                                                      |                                |                  |  |  |
| 10                     | RAMT1443                                                                                                                                       | AMT1443,<br>AMT2879                                                                                                                                                                    | Roller - Grooved Machined Solid<br>Steel                                                                                                                                                                             | 0                              |                  |  |  |
|                        | Detail Description: Machined from solid steel, this heavy weight roller uses greasable "water-<br>pump" style bearings. Extended length body.: |                                                                                                                                                                                        |                                                                                                                                                                                                                      |                                |                  |  |  |
|                        | pump style b                                                                                                                                   | earings. Extended length body.:                                                                                                                                                        |                                                                                                                                                                                                                      |                                |                  |  |  |
| Over                   | haul Kits                                                                                                                                      | earings. Extended length body.:                                                                                                                                                        |                                                                                                                                                                                                                      |                                |                  |  |  |
| <b>Dver</b><br>20      |                                                                                                                                                | earings. Extended length body.:                                                                                                                                                        | Overhaul Kit - Roller                                                                                                                                                                                                | 0                              |                  |  |  |
|                        | haul Kits<br>R100130                                                                                                                           |                                                                                                                                                                                        |                                                                                                                                                                                                                      |                                |                  |  |  |
|                        | haul Kits<br>R100130                                                                                                                           |                                                                                                                                                                                        | Overhaul Kit - Roller                                                                                                                                                                                                |                                |                  |  |  |
| 20                     | haul Kits<br>R100130<br>Detail Descrip<br>RAET10632<br>Detail Descrip                                                                          | tion: Includes 2 ea.: R302-5 Gree<br>AET10632<br>tion: Includes 4 ea: RET15755 Se                                                                                                      | Overhaul Kit - Roller<br>ase Fittings, R303558 Bearings, & R305115 S                                                                                                                                                 | eals:<br>0<br>54-78            |                  |  |  |
| 20                     | haul Kits<br>R100130<br>Detail Descrip<br>RAET10632<br>Detail Descrip<br>Bearing, R254                                                         | tion: Includes 2 ea.: R302-5 Gree<br>AET10632<br>tion: Includes 4 ea: RET15755 Se                                                                                                      | Overhaul Kit - Roller<br>ase Fittings, R303558 Bearings, & R305115 S<br>Overhaul Kit - Roller<br>eal; 2 ea: R237-54 O-Ring, R253-122 Seal, R2                                                                        | eals:<br>0<br>54-78            |                  |  |  |
| 20                     | haul Kits<br>R100130<br>Detail Descrip<br>RAET10632<br>Detail Descrip<br>Bearing, R254<br>Seal:<br>R114-5430<br>Detail Descrip                 | tion: Includes 2 ea.: R302-5 Gree<br>AET10632<br>tion: Includes 4 ea: RET15755 Se<br>-79 Cup, R3296-15 Locknut, R47                                                                    | Overhaul Kit - Roller<br>ase Fittings, R303558 Bearings, & R305115 S<br>Overhaul Kit - Roller<br>eal; 2 ea: R237-54 O-Ring, R253-122 Seal, R2<br>71219 Grease Zerk, RET15726 Sleeve, RET157                          | eals:<br>0<br>54-78<br>56<br>0 |                  |  |  |
| 20<br>21<br>22         | haul Kits<br>R100130<br>Detail Descrip<br>RAET10632<br>Detail Descrip<br>Bearing, R254<br>Seal:<br>R114-5430<br>Detail Descrip                 | tion: Includes 2 ea.: R302-5 Grea<br>AET10632<br>tion: Includes 4 ea: RET15755 Se<br>-79 Cup, R3296-15 Locknut, R47<br>tion: Includes 4 ea.: R112-7494<br>arings & R114-3745 Locknuts: | Overhaul Kit - Roller<br>ase Fittings, R303558 Bearings, & R305115 S<br>Overhaul Kit - Roller<br>eal; 2 ea: R237-54 O-Ring, R253-122 Seal, R2<br>71219 Grease Zerk, RET15726 Sleeve, RET157<br>Overhaul Kit - Roller | eals:<br>0<br>54-78<br>56<br>0 |                  |  |  |
| 20<br>21<br>22<br>Dthe | haul Kits<br>R100130<br>Detail Descrip<br>RAET10632<br>Detail Descrip<br>Bearing, R254<br>Seal:<br>R114-5430<br>Detail Descrip<br>R112-5290 Be | tion: Includes 2 ea.: R302-5 Grea<br>AET10632<br>tion: Includes 4 ea: RET15755 Se<br>-79 Cup, R3296-15 Locknut, R47<br>tion: Includes 4 ea.: R112-7494<br>arings & R114-3745 Locknuts: | Overhaul Kit - Roller<br>ase Fittings, R303558 Bearings, & R305115 S<br>Overhaul Kit - Roller<br>eal; 2 ea: R237-54 O-Ring, R253-122 Seal, R2<br>71219 Grease Zerk, RET15726 Sleeve, RET157<br>Overhaul Kit - Roller | eals:<br>0<br>54-78<br>56<br>0 |                  |  |  |

## Replaces John Deere 3215B Reel Mower Parts

Medium Cutting Unit Rollers

|    | R&R<br>Part No.            | OEM<br>Part No.                   | Description                      | Qty <b>Order</b><br>Req <b>Quantity</b> |
|----|----------------------------|-----------------------------------|----------------------------------|-----------------------------------------|
| 32 | R150650                    |                                   | Roller End - 2 Repairable        | 2                                       |
| 33 | R303558                    | ET15220                           | Bearing - Roller                 | 2                                       |
| 34 | R305115                    | ET15219                           | Seal - Roller                    | 2                                       |
| 35 | R302-5                     | JD7797,<br>JD7842,<br>JD7844      | Fitting - Grease                 | 2                                       |
| 36 | R150690                    |                                   | Screw - Set 1/4-20 x 1/4         | 4                                       |
| 37 | R150651                    |                                   | Spacer - 2-3/8 Roller            | 34                                      |
| 38 | R150653                    |                                   | Washer - 2-3/8 Roller            | 33                                      |
| 39 | RAA35741                   | AA35741,<br>AET10129,<br>TCA22836 | Bearing                          | 2                                       |
|    | Detail Description: 1/4" S | ide Hole:                         |                                  |                                         |
| 40 | RET15755                   | ET15755                           | Seal - Oil                       | 4                                       |
| 41 | RET15756                   | ET15756,<br>MT1739,<br>MT739      | Seal                             | 2                                       |
| 42 | RET17515                   | ET17515                           | Shaft - Roller                   | 1                                       |
| 43 | R237-54                    | U46731,<br>U6731                  | O-Ring - Small                   | 2                                       |
| 44 | R3296-15                   | N101345                           | Locknut - 3/4-16 Nylon Jam       | 2                                       |
| 45 | RU45916                    | 14M7298,<br>U45916                | Locknut - 10-24 ESNA             | 2                                       |
| 46 | R254-78                    | JD8188                            | Tapered Bearing Cone             | 2                                       |
| 47 | R254-79                    | JD8226                            | Cup - Bearing                    | 2                                       |
|    | Detail Description. Use P  | 251-79M installation mar          | adrel to properly install race : |                                         |

Detail Description: Use R254-79M installation mandrel to properly install race.:

## Replaces John Deere 3215B Reel Mower Parts

Medium Cutting Unit Rollers

|    | R&R<br>Part No.                                                                      | OEM<br>Part No.        | Description                       | Qty<br>Req | Order<br>Quantity |  |  |
|----|--------------------------------------------------------------------------------------|------------------------|-----------------------------------|------------|-------------------|--|--|
| 48 | RET15726                                                                             | ET15726,<br>RET15726   | Sleeve - Wear Hardened            | 2          |                   |  |  |
| 49 | R150673                                                                              |                        | Washer - 3 Repairable Roller      | 11         |                   |  |  |
| 50 | R150676                                                                              |                        | Spacer - 2-3/4 Dia x 1-1/4 L      | 10         |                   |  |  |
| 51 | R500511                                                                              |                        | Roller End - Threaded 3           | 2          |                   |  |  |
| 52 | R150691                                                                              |                        | Screw - Set Nyloc 3/8-16 x 3/8    | 4          |                   |  |  |
| 53 | R170714                                                                              | E14814                 | Fitting - Pressure Relief         | 2          |                   |  |  |
| 54 | RAET10139                                                                            | AET10139               | Cable - Roller Scraper            | 1          |                   |  |  |
| 55 | R500534                                                                              |                        | Bearing - with Cup                | 2          |                   |  |  |
|    | Detail Description: Kit includes: 1 ea R254-78- Bearing Cone & R254-79 Bearing Cone: |                        |                                   |            |                   |  |  |
| 56 | R500559                                                                              | BM18680,<br>MT18680    | Scraper Kit - Grooved Roller      | 1          |                   |  |  |
|    | Detail Description: Fits John                                                        | n Deere AET11262 & AMT | 2966 Grooved Roller Only:         |            |                   |  |  |
| 56 | R500573                                                                              |                        | Scraper Kit - SET/5               | 1          |                   |  |  |
|    | Detail Description: Fits R&R R500512 Roller Only & Incl R500572 Scraper:             |                        |                                   |            |                   |  |  |
| 57 | RET17629                                                                             | ET17629                | Spring - Torsion LH               | 1          |                   |  |  |
| 58 | RET17630                                                                             | ET17630                | Spring - Torsion RH               | 1          |                   |  |  |
| 59 | RET17757                                                                             | ET11757,<br>ET17757    | Pin - Scraper                     | 1          |                   |  |  |
| 60 | RMT2340                                                                              | MT2340                 | Scraper - Fits J.D. Center        | 1          |                   |  |  |
| 61 | RMT2341                                                                              | MT2341                 | Section - Grooved Scraper 4 Tooth | 1          |                   |  |  |
| 62 | RMT2342                                                                              | MT2342                 | Section - Grooved Scraper 3 Tooth | 1          |                   |  |  |
| 63 | R500571                                                                              | MT2369                 | Bar - Scraper                     | 1          |                   |  |  |
|    |                                                                                      |                        |                                   |            |                   |  |  |

## Replaces John Deere 3215B Reel Mower Parts

*Medium Cutting Unit Rollers* 

|    | R&R<br>Part No.             | OEM<br>Part No.         | Description                   | Qty<br>Req | Order<br>Quantity |
|----|-----------------------------|-------------------------|-------------------------------|------------|-------------------|
| 64 | RMT2407                     | MT2407                  | Bracket - Roller Scraper      | 2          |                   |
| 65 | RMT5158                     | MT5158                  | Scraper - Fits J.D. RH End    | 1          |                   |
| 66 | RMT5159                     | MT5159                  | Scraper - Fits J.D. LH End    | 1          |                   |
| 67 | R34M7010                    | 34M7010                 | Pin - Spring                  | 1          |                   |
| 68 | R03M7221                    | 03M7221                 | Bolt - Carriage M6 x 16       | 14         |                   |
| 69 | R14M7303                    | 14M7303                 | Nut - 6mm x 1.0 Flanged       | 14         |                   |
| 70 | R03M7251                    | 03M7251                 | Bolt - Gr. Roller Scraper     | 2          |                   |
| 71 | R500558                     |                         | Scraper - Grooved Roller      | 1          |                   |
|    | Detail Description: 1 Piece | Scraper fits OEM AET112 | 62 & AMT2966 Grooved Roller:  |            |                   |
| 71 | R500572                     |                         | Scraper - Fits R500512 Only   | 1          |                   |
| 72 | R1203821                    |                         | Shaft - Fusion Roller         | 1          |                   |
| 73 | R114-3717                   |                         | Seal                          | 2          |                   |
| 74 | R112-5290                   |                         | Bearing - Stainless           | 2          |                   |
| 75 | R112-7494                   |                         | Seal                          | 4          |                   |
| 76 | R114-3745                   |                         | Locknut - Bearing - Stainless | 2          |                   |