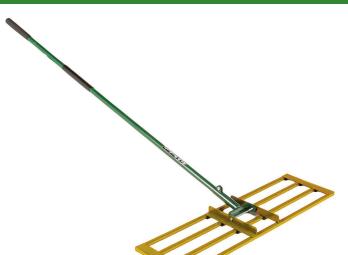

## Level Rake w/Handle - 36 in R2160P

## **Details**

Lightweight and slightly flexible, the 40in Level Rake follows minor ground contours without scarring. Designed for spreading and grading fine turf areas, the inner bars distribute top dressing material while the rear channel of the frame levels, providing a super-flat surface. This back and forth motion aids in the removal of stones and surface undulations. Ideal for ongoing general work.