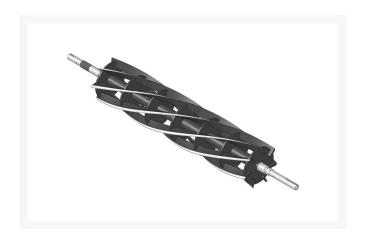

## **Details**

R&R Reel blades are expertly crafted from premium high carbon-boron alloy steel, heat-treated to perfectly complement both R&R and OEM bedknives. Each reel undergoes precision cylindrical grinding on bearing surfaces, followed by relief grinding for optimal performance. Advanced computer balancing ensures extended reel and bearing life. Backed by our lifetime guarantee against defects in materials and craftsmanship under normal use, R&R Reels deliver unmatched durability and cutting precision you can trust.

- Premium Construction: Made from high carbon-boron alloy steel and heat-treated to match R&R and OEM bedknives for superior performance.
- Precision Engineering: Cylindrically and relief ground, then computer balanced to maximize reel and bearing life.
- Lifetime Guarantee: Backed by a lifetime warranty against material and workmanship defects under normal use.