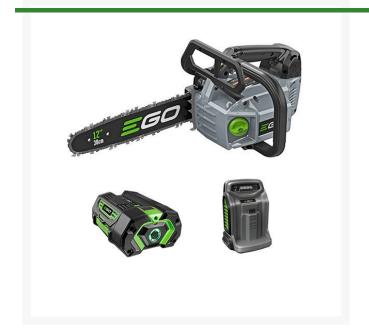

## EGO Commercial 12in Top Handle Chainsaw Includes G3 5AH Battery & 550w Charger

REGCSX3003

## **Details**

The EGO POWER+ Commercial Series Top-Handle Chainsaw features a 12in bar and chain (compatible with 14in and 16in bar and chain) for ultimate versatility, complete with G3 5Ah battery and 550W Rapid Charger. This revolutionary cordless chainsaw delivers the power of gas without the noise, fuss, and fumes. With advanced torque and chain speed it delivers the equivalent power of a 35.2CC gas chainsaw lasting up to 265 cuts. This aggressive 12in bar and chain is a well-balanced compact saw with a lightweight battery holster, is designed to tackle the challenges of all-day professional use while trimming, pruning and limbing. The high-efficiency brushless motor allows for longer run time, low vibrations and extended tool life. For added safety, the cutting-edge chain-brake safety system shuts the blade off immediately. Lasting performance with an automatic oiling system that prolongs chain life with smooth, precise cuts. The LED low oil indicator light makes replenishment quick and easy. Compatible with all EGO POWER+ ARC Lithium batteries to deliver Power Beyond Belief. Please Note: This product is restricted from air freight and will only be shipped ground freight.. Includes Power+ G3 5.0 Amp hour battery with fuel Gauge and 550W Rapid Charger. Please Note: This product is restricted from air freight and will only be shipped ground freightl

## EGO Commercial 12in Top Handle Chainsaw Includes G3 5AH Battery & 550w Charger

REGCSX3003

- High Efficiency Brushless Motor Extends Tool Life
- Lightweight Battery Holster Takes Weight Off the Tool for Optimal Balance
- Automatic Oiling System Prolongs Chain Life and Provides Smooth, Clean Cuts
- Oil LED Light Indicates Low Oil Levels
- Variable Speed Trigger for Optimized Control
- Platform Compatible with All EGO POWER+ ARC Lithium Batteries
- Water Resistant Construction (IPX4)